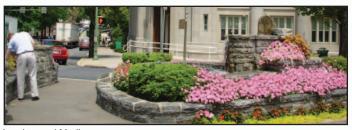

## **Design Standards**

20.134 Civic Art in the form of sculpture, signage, walls, piers, fountains, and the like shall be provided and maintained in the Downtown and in new neighborhoods.

Landscaped Median