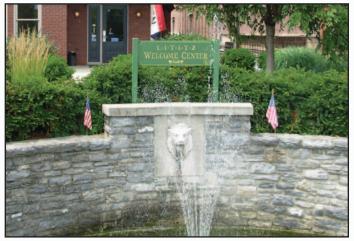

## Legislative Intent

20.133 Civic Art in the form of sculpture, signage, walls, piers, fountains, and the like, is intended to provide distinctive signature elements to Lititz Borough.

Wall and Fountain at Welcome Center