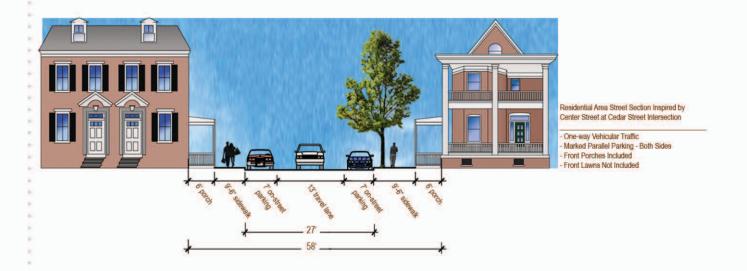

# Site Design Standards

Street Section Typologies

20.13

## Legislative Intent

20.12 Where new neighborhoods are created, it is intended that complete streets be constructed to replicate existing Borough Streetscapes.

### Design Standards

Proposed streets shall be designed to include travel lanes, on-street parking spaces, sidewalks, and Build-to Lines which resemble existing Borough street sections.