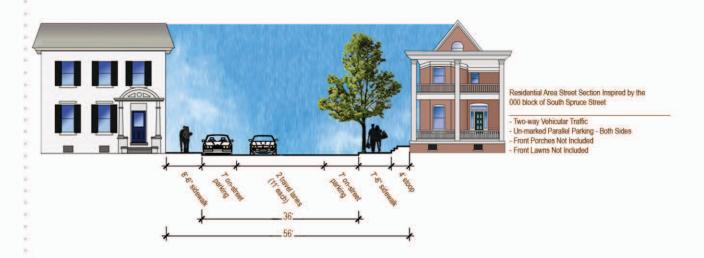

# Site Design Standards

Street Section Typologies

20.11

## Legislative Intent

Where new neighborhoods are created, 20.10 it is intended that complete streets be constructed to replicate existing Borough Streetscapes.

### Design Standards

Proposed streets shall be designed to include travel lanes, on-street parking spaces, sidewalks, and Build-to Lines which resemble existing Borough street sections.