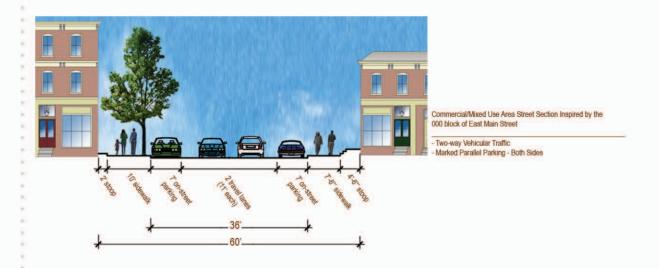

# Site Design Standards

Street Section Typologies

20.11

## Legislative Intent

Where new neighborhoods are created, 20.10 it is intended that complete streets be constructed to replicate existing Borough Streetscapes.

### Design Standards

Proposed streets shall be designed to include travel lanes, on-street parking spaces, sidewalks, and Build-to Lines which resemble existing Borough street sections.