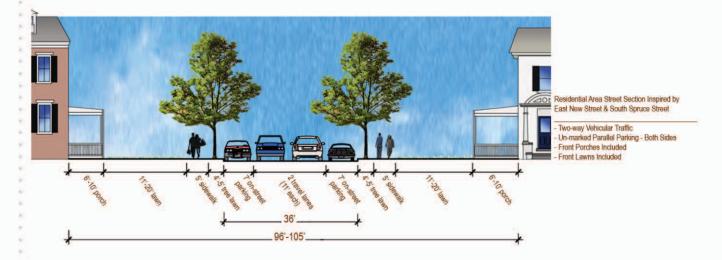

# Site Design Standards

Street Section Typologies

20.13

## Legislative Intent

20.12 Where new neighborhoods are created, it is intended that complete streets be constructed to replicate existing Borough Streetscapes.

### Design Standards

Proposed streets shall be designed to include travel lanes, on-street parking spaces, sidewalks, and Build-to Lines which resemble existing Borough street sections.